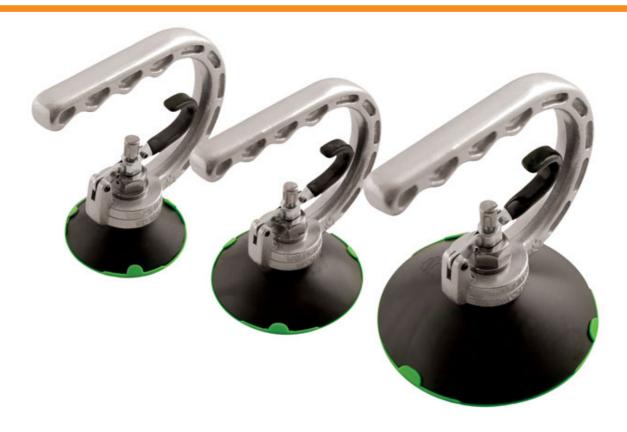

## Panel Cup Kit 3pc

A set of 3 aluminium framed panel cups, creating a powerful vacuum for panel repair.

## **Additional Information**

- Three diameters: 75mm, 100mm, 125mm.
- Lightweight frame made from high density aluminium. Made from durable rubber.
- Handy release lever for quick release.
- · Can also be used to assist in glass panel installation by preventing the glass dropping down the channel.
- All panel cups available separately, please see Power-TEC Part Nos. 91173 (75mm diameter), 91174 (100mm diameter), 91175 (125mm diameter).